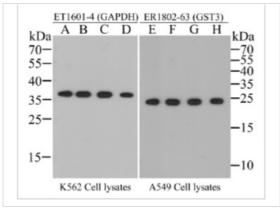

#### Western blot

Western blot analysis of rabbit anti-GAPDH antibody (ET1601-4,1/2000) and rabbit anti-GST3 antibody (ER1802-63, 1/1000) with K562 Cell and A549 Cell lysates (All lanes proteins at 10