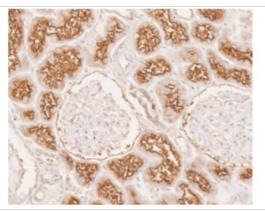

#### IHC

Immunohistochemical analysis of paraffin-embedded human Kidney tissue using rabbit anti-CD13 antibody. The section was pre-treated using heat mediated antigen retrieval with Tris-EDTA buffer (pH 8.0-8.4) for 20 minutes. The tissues were blocked in 5% BSA for 30 minutes at room temperature, washed with ddH2O and PBS, and then probed with the primary antibody (ER1803-45, 1/200) for 30 minutes at room temperature. Alpaca anti-rabbit IgG FC, recombinant VHH (HRP) (HA1031, 1/200 dilution) was used for 30 min at room temperature. Tissues were counterstained with hematoxylin and mounted with DPX.