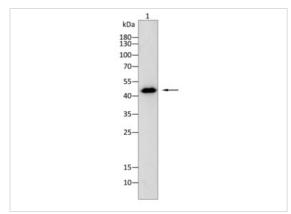

#### WR

Western blot analysis using CyclinA2 antibody against NIH/3T3 (1) cell lysate.