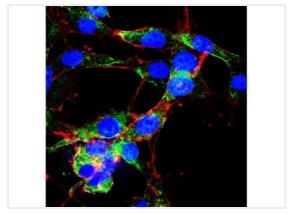

### ICC/IF

Immunofluorescence analysis of T24 cells using CyclinA2 antibody (green). Blue: DAPI fluorescent DNA dye. Red: Actin filaments have been labeled with Alexa Fluor- 555 phalloidin.

**Application Notes** 