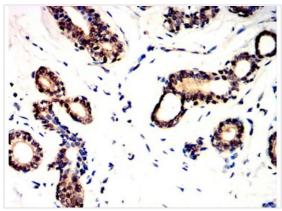

### IHC

Immunohistochemical analysis of paraffin-embedded breast cancer tissues using CyclinA2 antibody with DAB staining.