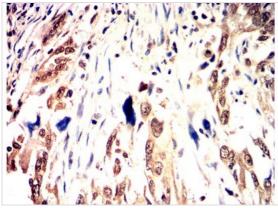

#### IHC

Immunohistochemical analysis of paraffin-embedded esophageal cancer tissues using c-MYC antibody with DAB staining

**Application Notes** 

**WB**:1:200-1:2000 **IHC**:1:200-1:1000