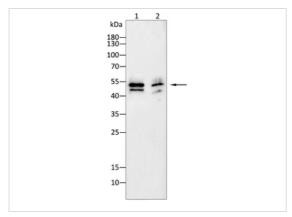

#### WB

Western blot analysis using c-MYC antibody against A431 (1), Hep G2 (2) cell lysate.