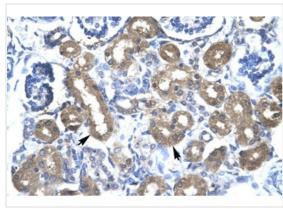

#### Application

Antibody used in IHC on Human kidney at 4.0-8.0 ug/ml.

Positive Control 1) Cat. No. 1205 - Jurkat Cell Lysate

Application Notes CBX4 antibody can be used for detection of CBX4 by ELISA at 1:1562500. CBX4 antibody can be