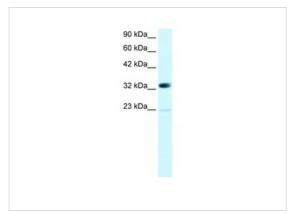

PcG) protein HPC2, which functions as a transcriptional suppressor, is a candidate

of KyoT2-binding proteins. Pc2 dramatically enhances CtBP sumoylation. Pc2 is a SUMO E3, and Polyco

mb Group bodies may be sumoylation centers.1) Kagey, M.H., et al., (2003) Cell 113 (1), 127-137.

Immunogen Antibody produced in rabbits immunized with a synthetic peptide corresponding a region of human CBX4.

## **Key Feature**

**Clonality** Polyclonal

Host Species Rabbit

Tested Applications ELISA ,IHC ,WB

Species Reactivity Dog Human Mouse Rat

Concentration 1 mg/ml

Purification Affinity purified

### **Target Information**

Gene Symbol CBX4

Alternative Names CBX4, PC2, NBP16

Molecular Weight (MW) 61 kDa

#### **Database Links**

Entrez Gene 8535

Protein Accession NP\_003646

### **Application**



#### **Application**

Antibody used in WB on Human Jurkat 0.2-1 ug/ml.



#### Application

Antibody used in IHC on Human kidney at 4.0-8.0 ug/ml.

Positive Control 1) Cat. No. 1205 - Jurkat Cell Lysate

Application Notes CBX4 antibody can be used for detection of CBX4 by ELISA at 1:1562500. CBX4 antibody can be

used for detection of CBX4 by western blot at 0.5  $\mu\text{g/mL},$  and HRP conjugated secondary antibod

y should be diluted 1:50,000 - 100,000.:

#### **Additional Information**

Form Liquid

Storage Instructions For short periods of storage (days) store at 4°C. For longer periods of storage, store CBX4 antibody at -

20°C. As with any antibody avoid repeat freeze-thaw cycles.

Storage Buffer Antibody is lyophilized in PBS buffer with 2% sucrose. Add 50 µL of distilled water