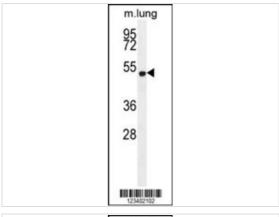

#### **Application**

Western blot analysis in mouse lung tissue lysates (35ug/lane). This demonstrates the Edetected the EKI2 protein (arrow).