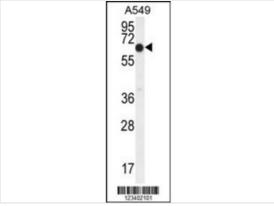

#### **Application**

Western blot analysis in A549 cell line lysates (35ug/lane). This demonstrates the Edetected the EKI2 protein (arrow).

Application Notes For WB starting dilution is: 1:1000: