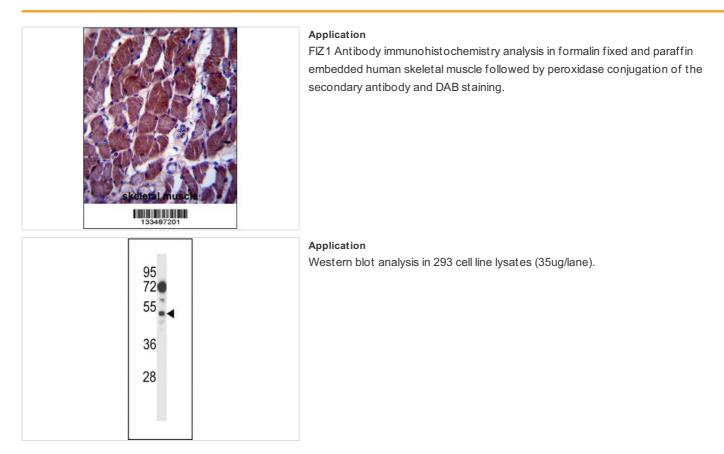

#### Application

Application Notes For WB starting dilution is: 1:1000 For IHC-P starting dilution is: 1:10~50: