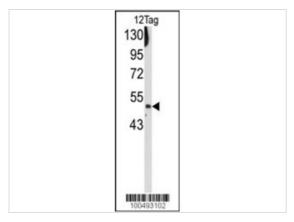

## **Application**

#### **Application**

Western blot analysis of anti-Tag-FLAG Pab in 12tag recombinant protein. Tag-FLAG(arrow) was detected using the purified Pab (1:60dilution).

Application Notes WB~~1:50~100: