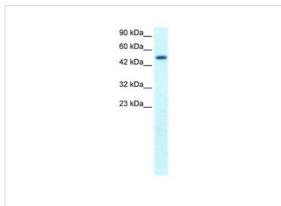

#### **Application**

Antibody used in WB on Human Kidney at 1.25 ug/ml.

Positive Control 1) Cat. No. XBL-10408 - Fetal Kidney Tissue Lysate

Application Notes FLJ14768 antibody can be used for detection of FLJ14768 by ELISA at 1:62500. FLJ14768 antibo

dy can be used for detection of FLJ14768 by western blot at 1.25  $\mu\text{g/mL},$  and HRP conjugated sec

ondary antibody should be diluted 1:50,000 - 100,000.: