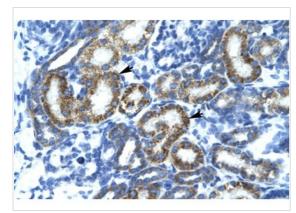

ary Antibodies

Product description FLJ14768 is homologous to mouse and bovine Fiz1 (flt-3 interacting zinc finger). It interacts with NRL (ne

ural retina leucine zipper). Possible role for Fiz1 as a transcriptional repressor.1) Mitton, K.P., et al., (2003)

Hum. Mol. Genet. 12 (4), 365-373.

Immunogen Antibody produced in rabbits immunized with a synthetic peptide corresponding a region of human FLJ14

768.

### **Key Feature**

**Clonality** Polyclonal

Host Species Rabbit

Tested Applications ELISA ,IHC ,WB

Species Reactivity Human

Concentration 1 mg/ml

Purification Protein A

#### **Target Information**

Gene Symbol FIZ1

Alternative Names FLJ14768, ZNF798

Molecular Weight (MW) 52 kDa

#### **Database Links**

Entrez Gene 84922

Protein Accession NP\_116225

#### **Application**



#### **Application**

Antibody used in IHC on Human kidney at 4.0-8.0 ug/ml.



#### **Application**

Antibody used in WB on Human Kidney at 1.25 ug/ml.

Positive Control 1) Cat. No. XBL-10408 - Fetal Kidney Tissue Lysate

Application Notes FLJ14768 antibody can be used for detection of FLJ14768 by ELISA at 1:62500. FLJ14768 antibo

dy can be used for detection of FLJ14768 by western blot at 1.25  $\mu\text{g/mL},$  and HRP conjugated sec

ondary antibody should be diluted 1:50,000 - 100,000.:

#### Additional Information

Form Liquid

**Storage Instructions** For short periods of storage (days) store at 4°C. For longer periods of storage, store FLJ14768 antibody

at -20°C. As with any antibody avoid repeat freeze-thaw cycles.

Storage Buffer IgG in phosphate buffered saline , pH 7.4, 15