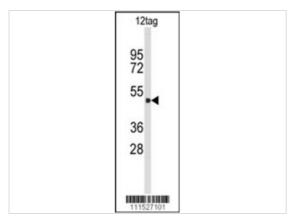

#### **Application**

Western blot analysis of anti-GFP tag Pab in 12tag cell line lysates (35ug/lane). GFP(arrow) was detected using the purified Pab.

Application Notes WB~~1:100~500: