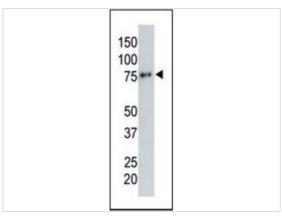

#### **Application**

HA-tagged recombinant protein was expressed in COS7 cells. 15 ug of cell lysate was loaded onto a gel to test the HA tag antibody (AM1008a).