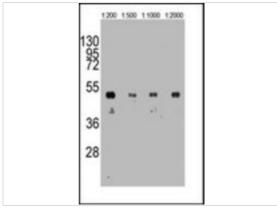

#### **Application**

Western blot analysis of anti-HA Tag Antibody (AM1008a) in 12tag recombinant protein. 12tag recombinant protein was detected using the purified Mab.

Application Notes WB~~1:1,000: