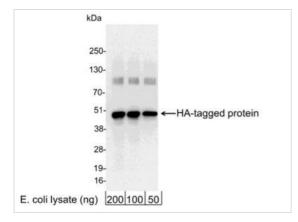

#### **Application**

Detection of HA-tagged Protein by Western Blot. Samples: 200, 100, or 50ng of E. coli whole cell lysate expressing a multi-tag fusion protein. Antibody: at 0.04ug/ml. Detection: Chemiluminescence with an exposure time of 3 seconds.