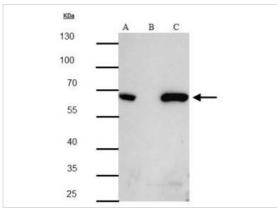

#### Application

HA tag antibody [GT134] immunoprecipitates HA tagged protein in IP experiments. IP Sample: 293T whole cell lysate/extract A : 20  $\mu$ g whole cell lysate/extract of HA tagged protein expressing 293T cells B : Control with 2.5  $\mu$ g of pre-immune mouse lgG C : Immunoprecipitation of HA tagged protein by 2.5  $\mu$ g of HA tag antibody [GT134] 10% SDS-PAGE The immunoprecipitated HA tagged protein was detected by HA tag antibody [GT134] diluted at 1 : 3000. EasyBlot anti-mouse lgG (HRP) was used as a secondary reagent.