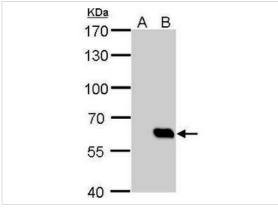

#### **Application**

HA tag antibody [GT134] detects HA tag protein by Western blot analysis. A. 30  $\mu$ g HeLa whole cell lysate/extract B. 30  $\mu$ g whole cell lysate/extract of HA tagged protein expressing HeLa cells 7.5 % SDS-PAGE HA tag antibody [GT134] dilution: 1:5000