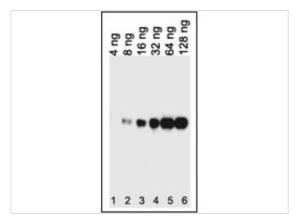

### **Application**

#### **Application**

HIS-tagged recombinant protein was expressed in E. Coli, and used to test the 6xHIS monoclonal antibody (6AT18).

Application Notes WB~~1:1,000: