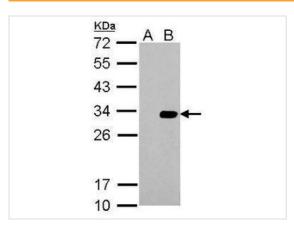

#### Application

Hsv Tag antibody detects Hsv Tag protein by Western blot analysis. A. 5  $\mu$ g 293T whole cell lysate/extract B. 5  $\mu$ g whole cell lysate/extract of HSV-tagged protein expressing 293T cells 12 % SDS-PAGE Hsv Tag antibody dilution: 1:10000

Positive Control HSV-tag-transfected 293T cells

Application Notes \*Optimal dilutions/concentrations should be determined by the researcher.: