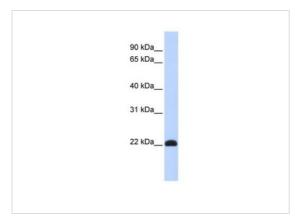

#### **Application**

Antibody used in WB on Human Muscle at 0.2-1 ug/ml.

Positive Control 1) Cat. No. XBL-10413 - Fetal Skeletal Muscle Tissue Lysate

Application Notes KLF16 antibody can be used for detection of KLF16 by ELISA at 1:62500. KLF16 antibody can be

used for detection of KLF16 by western blot at 1 µg/mL, and HRP conjugated secondary antibody

should be diluted 1:50,000 - 100,000.: