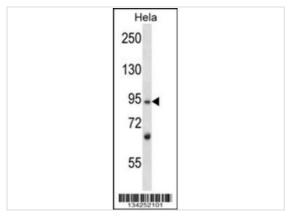

### Application

Western blot analysis in Hela cell line lysates (35ug/lane).

Application Notes For WB starting dilution is: 1:1000: