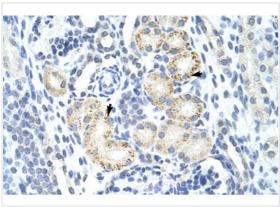

### **Application**

#### Application

Antibody used in IHC on Human kidney.

Positive Control 1) Cat. No. XBL-10426 - Fetal Thymus Tissue Lysate

Application Notes MINA antibody can be used for detection of MINA by ELISA at 1:62500. MINA antibody can be use