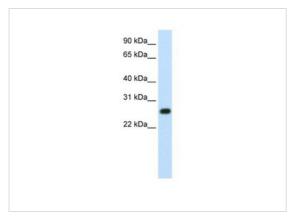

### **Application**

#### **Application**

Antibody used in WB on Human HepG2 at 1.25 ug/ml.