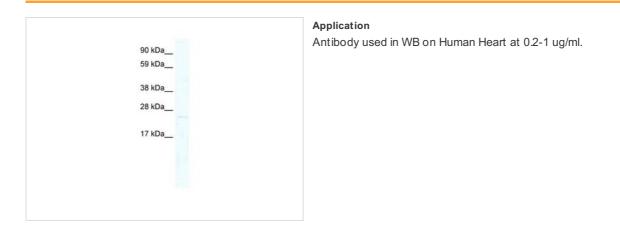

#### Application

 Positive Control
 1) Cat. No. XBL-10407 - Fetal Heart Tissue Lysate

 Application Notes
 MIXL1 antibody can be used for detection of MIXL1 by ELISA at 1:312500. MIXL1 antibody can be used for detection of MIXL1 by western blot at 2 µg/mL, and HRP conjugated secondary antibody should be diluted 1:50,000 - 100,000.: