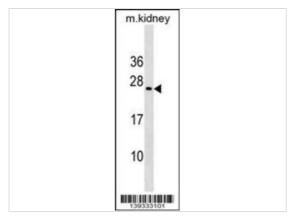

#### **Application**

Western blot analysis in mouse kidney tissue lysates (35ug/lane).

Application Notes For WB starting dilution is: 1:1000: