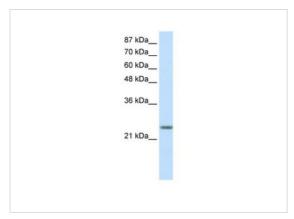

#### **Application**

Antibody used in WB on Transfected 293T at 5 ug/ml.

Positive Control 1) Tranfected 293T Cell Lysate

Application Notes MXD3 antibody can be used for detection of MXD3 by ELISA at 1:312500. MXD3 antibody can be u

sed for detection of MXD3 by western blot at 0.5 µg/mL, and HRP conjugated secondary antibody

should be diluted 1:50,000 - 100,000.: