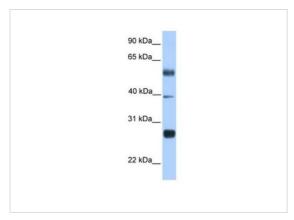

## **Application**

#### **Application**

Antibody used in WB on Transfected 293T at 0.2-1 ug/ml.

Positive Control 1) Tranfected 293T Cell Lysate

Application Notes MXD3 antibody can be used for detection of MXD3 by ELISA at 1:62500. MXD3 antibody can be us

ed for detection of MXD3 by western blot at 1 µg/mL, and HRP conjugated secondary antibody sh

ould be diluted 1:50,000 - 100,000.: