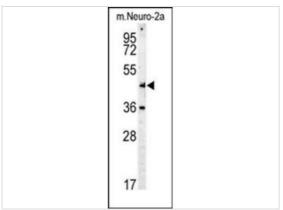

#### **Application**

Myc (Cat.#AM1007a) western blot analysis in mouse Neuro-2a cell line lysates (35ug/lane). This demonstrates the Myc antibody detected the Myc protein (arrow).

**Application Notes** 