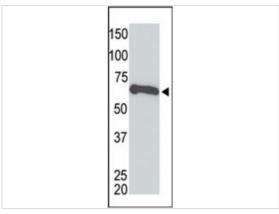

#### **Application**

Myc-tagged recombinant protein was expressed in COS7 cells. 20 ug of cell lysate was loaded onto a gel to test the Myc tag antibody (AM1007a).