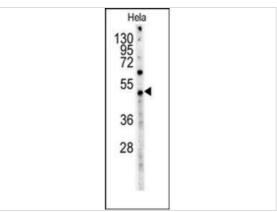

#### **Application**

Myc (Cat.#AM1007a) western blot analysis in Hela cell line lysates (35ug/lane). This demonstrates the Myc antibody detected the Myc protein (arrow).