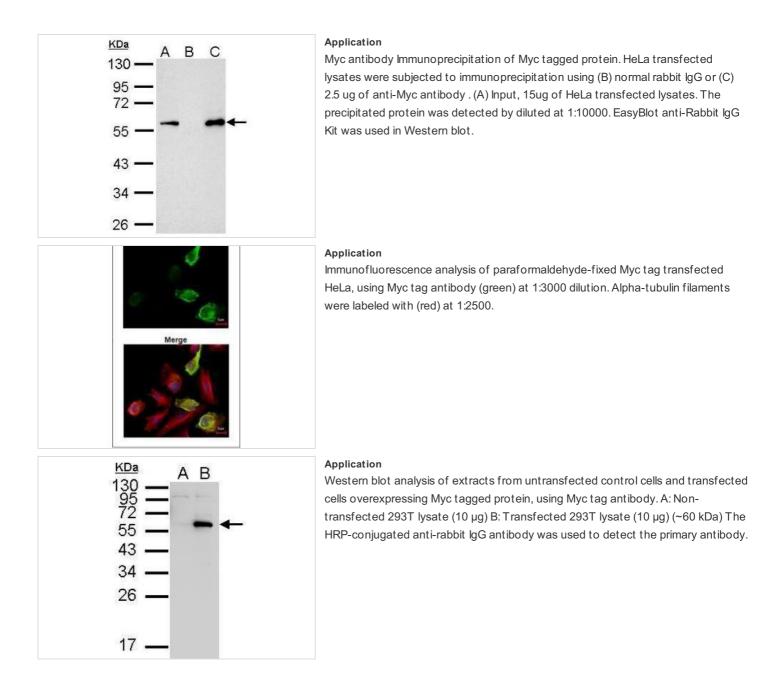

#### Application

 Positive Control
 293T transfected myc-tag recombinant protein

 Application Notes
 \*Optimal dilutions/concentrations should be determined by the researcher.: