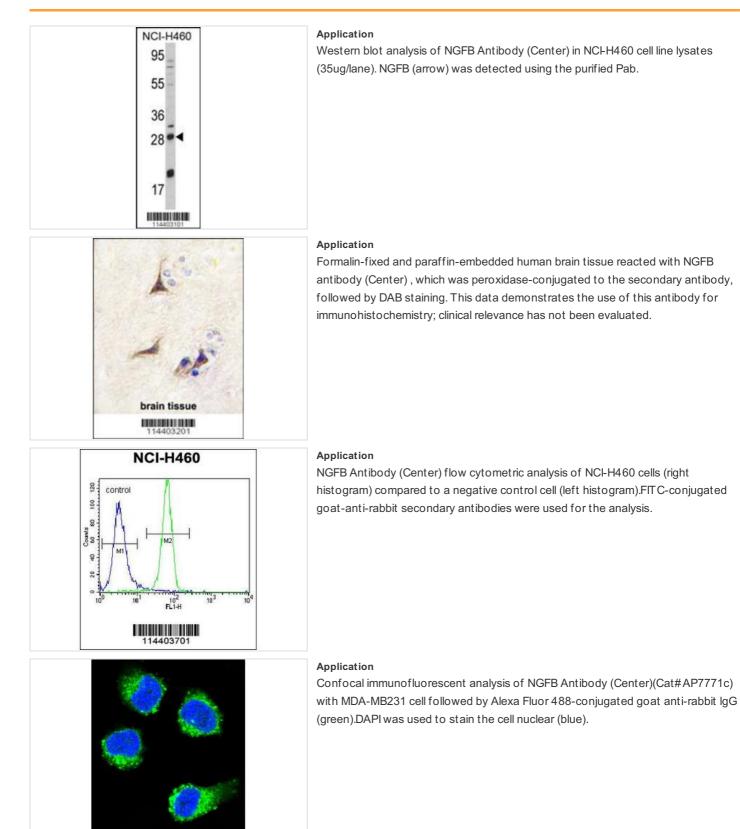

#### Application

Application Notes WB~~1:50~100 IHC~~1:10~50 FC~~1:10~50 IF~~1:10~50: