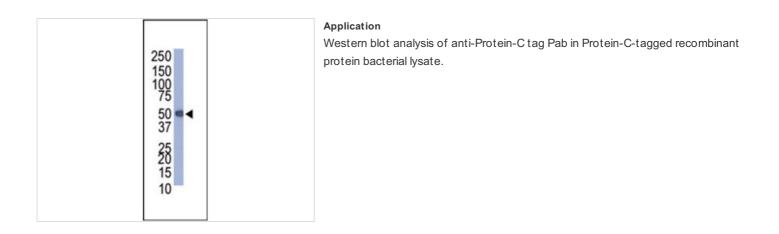

y Type | Tags Antibodies        |

#### **Key Feature**

| Clonality           | Polyclonal |
|---------------------|------------|
| lsotype             | lg         |
| Host Species        | Rabbit     |
| Tested Applications | WB         |
| Species Reactivity  | Human      |
| Concentration       | 1 mg/ml    |
| Purification        |            |

#### Target Information

| Molecular Weight (MW) | Da                                                                                                        |
|-----------------------|-----------------------------------------------------------------------------------------------------------|
| Tissue Specificity    | KLH conjugated synthetic peptide encoding the Protein-C epitope tag (CEDQVDPRLIDGK) was used as a ntigen. |

#### Application



Application Notes WB~~1:50~100:

#### **Additional Information**

| Form                 | Liquid                                                                                                                                                                                                                                 |
|----------------------|----------------------------------------------------------------------------------------------------------------------------------------------------------------------------------------------------------------------------------------|
| Storage Instructions | For short-term storage, store at 4° C. For long-term storage, aliquot and store at -20°C or below. Avoid multiple freeze-thaw cycles.