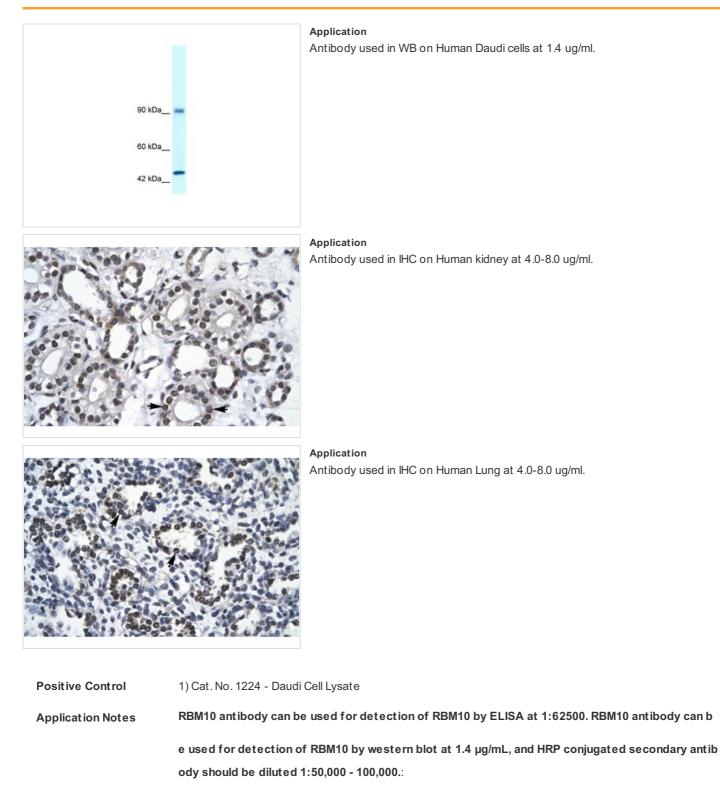

|
|                     | 0.                                                                                                            |

#### **Key Feature**

| Polyclonal     |
|----------------|
| Rabbit         |
| ELISA ,IHC ,WB |
| Dog Human      |
| 1 mg/ml        |
| Protein A      |
|                |

#### **Target Information**

| Gene Symbol           | RBM10                                                 |
|-----------------------|-------------------------------------------------------|
| Alternative Names     | RBM10, S1-1, TARPS, GPATC9, ZRANB5, GPATCH9, DXS8237E |
| Molecular Weight (MW) | 104 kDa                                               |

#### **Database Links**

| Entrez | Gene | 8241 |
|--------|------|------|
|        |      |      |

#### Application



#### **Additional Information**

| Form                 | Liquid                                                                                                                                                                |
|----------------------|-----------------------------------------------------------------------------------------------------------------------------------------------------------------------|
| Storage Instructions | For short periods of storage (days) store at 4°C. For longer periods of storage, store RBM10 antibody at -20°C. As with any antibody avoid repeat freeze-thaw cycles. |
| Storage Buffer       | lgG in phosphate buffered saline , pH 7.4, 150mM NaCl, 0.02% sodium azide and 50% glycerol.Store at -2