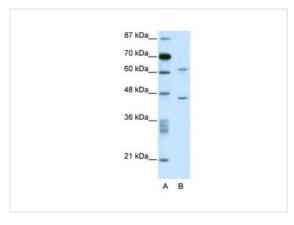

# **Application**

Western blot 0.2-1 ug/ml

ELISA Titer: 1:312500

Positive Control: Jurkat cell lysate

Application Notes WB:1:500~1:2000

 $\textbf{Notes:} Optimal\ dilutions/concentrations\ should\ be\ determined\ by\ the\ researcher.$ 