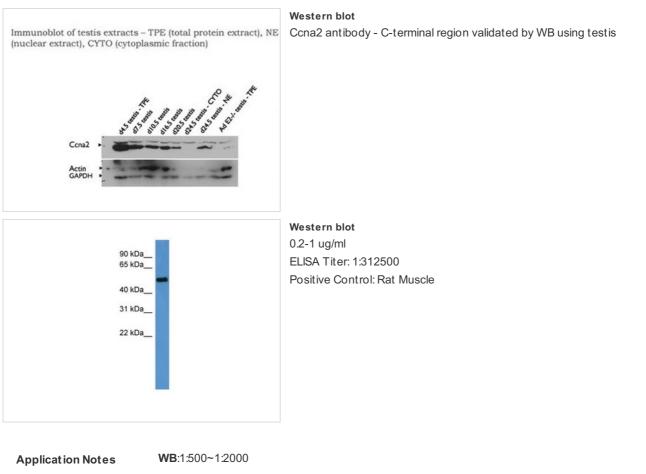

#### Application

#### IHC:1:50~1:200

Notes:Optimal dilutions/concentrations should be determined by the researcher.