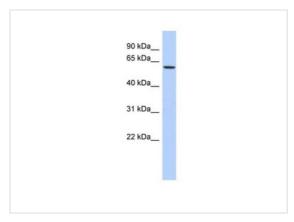

ressing transient pausing by the polymerase at multiple sites along the DNA.

Alternative Names C19orf17, DKFZp434l1916, ELL1, Men, MEN, PPP1R68

Molecular Weight (MW) 68kDa

**Sequence** 621 amino acids

## **Application**

Western blot

0.2-1 ug/ml

ELISA Titer: 1:312500

Positive Control: PANC1 cell lysate

Application Notes WB:1:500~1:2000

 $\textbf{Notes:} Optimal\ dilutions/concentrations\ should\ be\ determined\ by\ the\ researcher.$ 