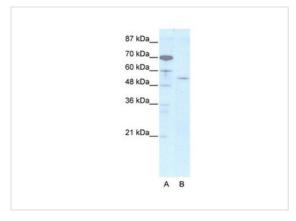

#### **Application**

Western blot

2.5ug/ml

ELISA Titer: 1:2500

Positive Control: HepG2 cell lysate

Application Notes WB:1:500~1:2000

Notes:Optimal dilutions/concentrations should be determined by the researcher.