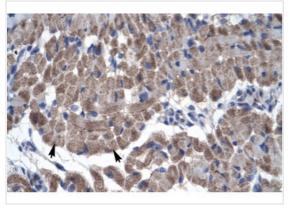

#### **Application**

Rabbit Anti-GAS7 Antibody Catalog Number: ARP30004

Paraffin Embedded Tissue: Human Muscle

Cellular Data: Skeletal muscle cells Antibody Concentration: 4.0-8.0 ug/ml

Magnification: 400X