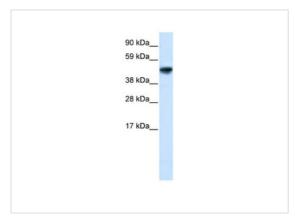

#### **Application**

**Application** 

WB Suggested Anti-GAS7 Antibody Titration: 5.0ug/ml

**ELISA Titer:** 1:62500

Positive Control: Human cerebellum