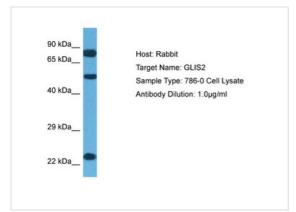

### **Application**

Application
Host: Rabbit

Target Name: GLIS2

Sample Tissue: Human 786-0 Whole Cell

Antibody Dilution: 1ug/ml

Application
Host: Rabbit

Target Name: GLIS2

Sample Tissue: Human Ovary Tumor