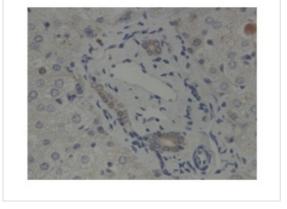

Antibody Dilution: 1.0ug/ml

**Application** 

Sample Type: Human Bile Duct Primary

Dilution: 1:500

Application Notes WB:1:500~1:2000

**IHC**:1:50~1:200

 $\textbf{Notes}: \textbf{Optimal dilutions/} concentrations \ should \ be \ determined \ by \ the \ researcher.$ 