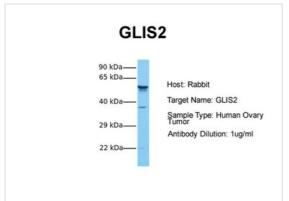

### **Application**

Application
Host: Rabbit

Target Name: GLIS2

Sample Tissue: Human 786-0 Whole Cell

Antibody Dilution: 1ug/ml

Application
Host: Rabbit

Target Name: GLIS2

Sample Tissue: Human Ovary Tumor

Antibody Dilution: 1.0ug/ml

**Application** 

Sample Type: Human Bile Duct Primary

Dilution: 1:500

Application Notes WB:1:500~1:2000

**IHC**:1:50~1:200

 $\textbf{Notes}: \textbf{Optimal dilutions/} concentrations \ should \ be \ determined \ by \ the \ researcher.$ 