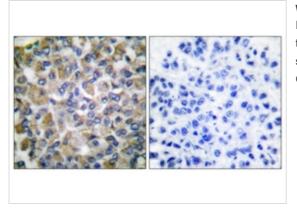

#### Western blot

Immunohistochemistry analysis of paraffin-embedded human breast carcinoma tissue, using GRP75 Antibody. The picture on the right is treated with the synthesized peptide. Western blot analysis of extracts from COS7 cells, using GRP75 Antibody. The lane on the right is treated with the synthesized peptide