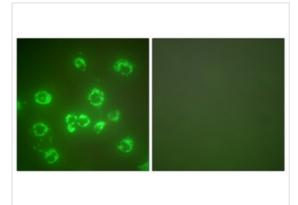

#### Immunofluorescence

Immunofluorescence analysis of COS7 cells, using GRP75 Antibody. The picture on the right is treated with the synthesized peptide.