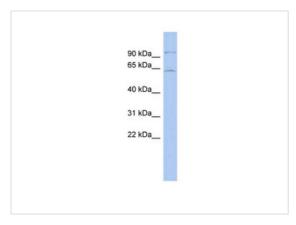

## **Target Information**

Gene Symbol INSM2

Gene Synonyms INSM2

Gene Full Name Insulinoma-associated 2

**Gene Summary** The function of INSM2 remains unknown.

Alternative Names IA-6, mlt 1, IA6

Molecular Weight (MW) 59kDa

## **Application**

**Application** 

WB Suggested Anti-INSM2 Antibody Titration: 0.2-1 ug/ml

ELISA Titer: 1:12500

Positive Control: THP-1 cell lysate

Application Notes WB:1:500~1:2000

Notes: Optimal dilutions/ concentrations should be determined by the researcher.