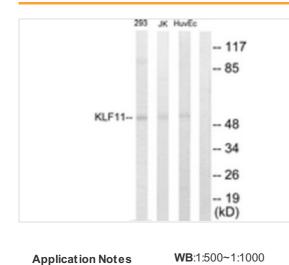

#### Western blot

Western blot analysis of extracts from 293/Jurkat/HuvEc cells, using KLF11 Antibody. The lane on the right is treated with the synthesized peptide

ELISA:1:20000