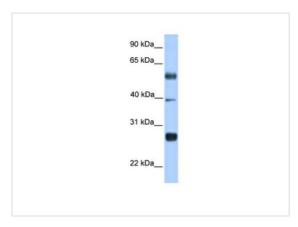

## **Application**

**Application** 

WB Suggested Anti-MXD3 Antibody Titration: 0.2-1 ug/ml

**ELISA Titer: 1:62500** 

Positive Control: Transfected 293T

Application Notes WB:1:500~1:2000

 $\textbf{Notes}: Optimal\ dilutions/concentrations\ should\ be\ determined\ by\ the\ researcher.$ 