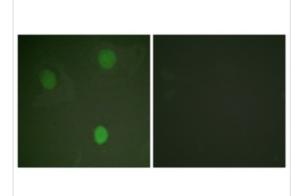

#### Immunofluorescence

Immunofluorescence analysis of HeLa cells, using MYC (Ab-62) Antibody. The picture on the right is treated with the synthesized peptide.