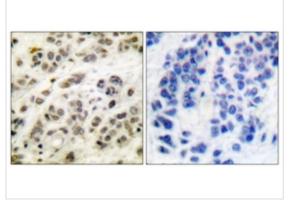

#### Western blot

Immunohistochemistry analysis of paraffin-embedded human breast carcinoma tissue, using MYC (Ab-62) Antibody. The picture on the right is treated with the synthesized peptide. Western blot analysis of extracts from HeLa cells, treated with Forskolin 40nM 30', using MYC (Ab-62) Antibody. The lane on the right is treated with the synthesized peptide