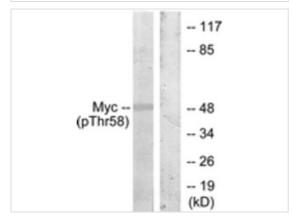

#### Western blot

Western blot analysis of extracts from ovary cancer, using Myc (Phospho-Thr58) Antibody. The lane on the right is treated with the synthesized peptide

**Application Notes** 

**WB**:1:500~1:1000 **IHC**:1:50~1:100