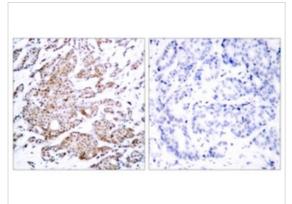

#### Immunohistochemical

Immunohistochemistry analysis of paraffin-embedded human breast carcinoma, using Myc (Phospho-Thr58) Antibody. The picture on the right is treated with the synthesized peptide.