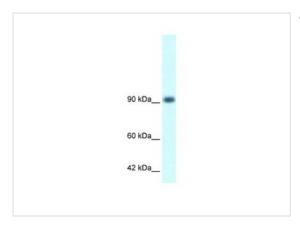

# **Application**

Western blot

1.4ug/ml

ELISA Titer: 1:1562500

Positive Control: Daudi cell lysate

Application Notes WB:1:500~1:2000

IHC:1:50~1:200

**Notes**:Optimal dilutions/concentrations should be determined by the researcher.