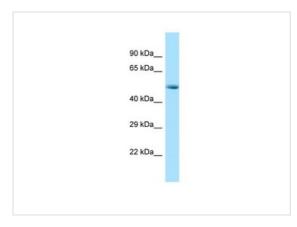

#### **Application**

## Western blot

Host: Rabbit

Target Name: RGD1560888

Sample Tissue: Rat Pancreas lysates

Antibody Dilution: 1.0ug/ml

Application Notes WB:1:500~1:2000

**Notes**:Optimal dilutions/concentrations should be determined by the researcher.