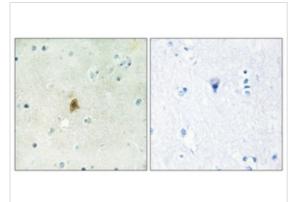

#### **Immunohistochemical**

Immunohistochemistry analysis of paraffin-embedded human brain tissue, using TAF15 Antibody. The picture on the right is treated with the synthesized peptide.