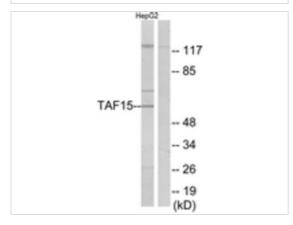

#### Western blot

Western blot analysis of extracts from HepG2 cells, using TAF15 Antibody. The lane on the right is treated with the synthesized peptide

Application Notes WB:1:500~1:1000

IHC:1:50~1:100 ELISA:1:1000