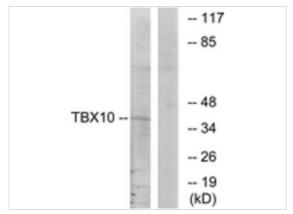

#### Western blot

Western blot analysis of extracts from HT-29 cells, using TBX10 Antibody. The lane on the right is treated with the synthesized peptide

Application Notes WB:1:500~1:1000

**ELISA**:1:5000