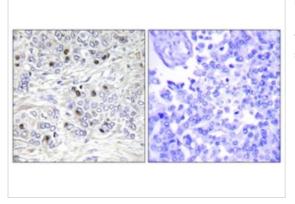

#### Immunohistochemical

Immunohistochemistry analysis of paraffin-embedded human breast carcinoma tissue, using TEAD2 Antibody. The picture on the right is treated with the synthesized peptide

Application Notes IHC:1:50~1:100