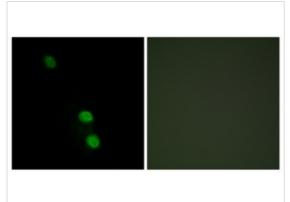

#### Immunofluorescence

 $Immun of luorescence\ analysis\ of\ HepG2\ cells,\ using\ TEAD2\ Antibody.\ The\ picture\ on\ the\ right\ is\ treated\ with\ the\ synthesized\ peptide.$ 