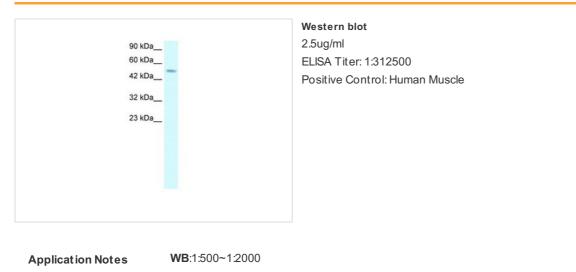

### Application

Notes:Optimal dilutions/concentrations should be determined by the researcher.