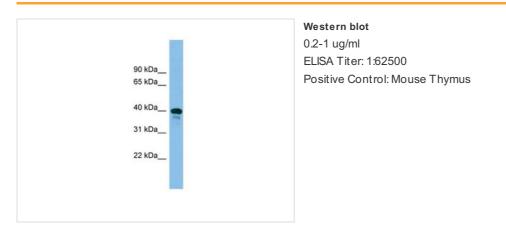

#### **Target Information**

| Gene Symbol           | Tsc22d4                                                 |
|-----------------------|---------------------------------------------------------|
| Gene Synonyms         | 0610009M14Rik; 1700023B23Rik; Al415410; Thg-1pit; Tilz2 |
| Gene Full Name        | TSC22 domain family, member 4                           |
| Gene Summary          | Tsc22d4 may be a transcriptional repressor.             |
| Alternative Names     | 0610009M14Rik, 1700023B23Rik, Al415410, Thg-1pit, Tilz2 |
| Molecular Weight (MW) | 40kDa                                                   |
| Sequence              | 387 amino acids                                         |
|                       |                                                         |

## Application

 Application Notes
 WB:1:500~1:2000

 Notes:Optimal dilutions/concentrations should be determined by the researcher.