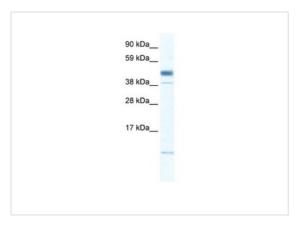

## **Application**

**Application** 

WB Suggested Anti-ZMAT1 Antibody Titration: 0.2-1 ug/ml

**ELISA Titer: 1:312500** 

Positive Control: Human brain

Application Notes WB:1:500~1:2000

**Notes**:Optimal dilutions/concentrations should be determined by the researcher.