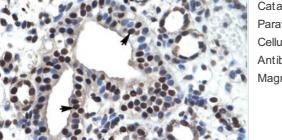

## Application

Rabbit Anti-ZNF499 Antibody Catalog Number: ARP30017 Paraffin Embedded Tissue: Human Kidney Cellular Data: Epithelial cells of collecting tubule Antibody Concentration: 4.0-8.0 ug/ml Magnification: 400X