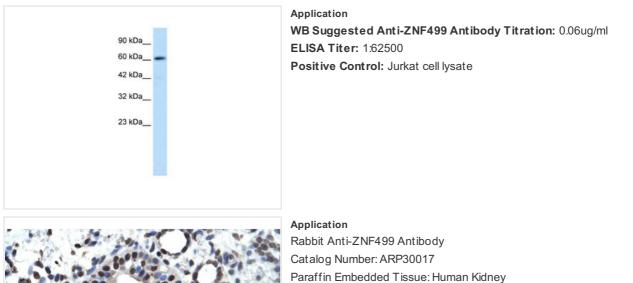

## Application

Rabbit Anti-ZNF499 Antibody Catalog Number: ARP30017 Paraffin Embedded Tissue: Human Kidney Cellular Data: Epithelial cells of collecting tubule Antibody Concentration: 4.0-8.0 ug/ml Magnification: 400X