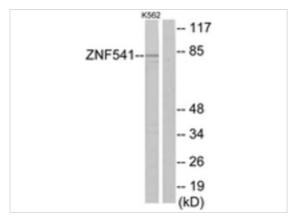

#### Western blot

Western blot analysis of extracts from K562 cells, using ZNF541 Antibody. The lane on the right is treated with the synthesized peptide

Application Notes WB:1:500~1:1000

**ELISA**:1:20000