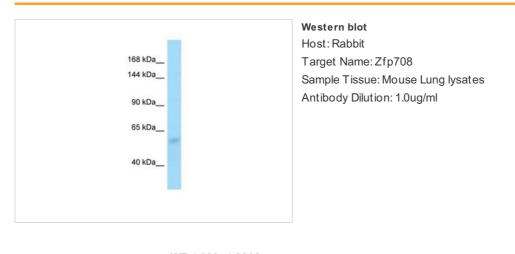

# **Target Information**

| Gene Symbol           | Zfp708                                        |
|-----------------------|-----------------------------------------------|
| Gene Synonyms         | AU021768; BC038328; MGC102251; Rslcan11       |
| Gene Summary          | The function of this protein remains unknown. |
| Alternative Names     | AU021768, BC038328, MGC102251, Rslcan11       |
| Molecular Weight (MW) | 61kDa                                         |
| Sequence              | 529 amino acids                               |