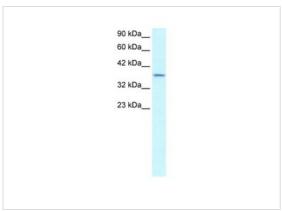

#### **Application**

Antibody used in WB on Human Lung at 0.2-1 ug/ml.

Positive Control 1) Cat. No. 1302 - Human Lung Tissue Lysate

Application Notes SMAD7 antibody can be used for detection of SMAD7 by ELISA at 1:12500. SMAD7 antibody can

be used for detection of SMAD7 by western blot at 1.0 µg/mL, and HRP conjugated secondary ant

ibody should be diluted 1:50,000 - 100,000.: