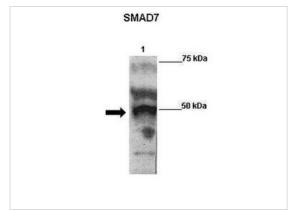

#### Application

Antibody used in WB on Transfected 293 extracts at 1:500.

#### **Application**

Antibody used in WB on Human Lung at 0.2-1 ug/ml.

Positive Control 1) Cat. No. 1302 - Human Lung Tissue Lysate

Application Notes SMAD7 antibody can be used for detection of SMAD7 by ELISA at 1:12500. SMAD7 antibody can

be used for detection of SMAD7 by western blot at 1.0 µg/mL, and HRP conjugated secondary ant

ibody should be diluted 1:50,000 - 100,000.: